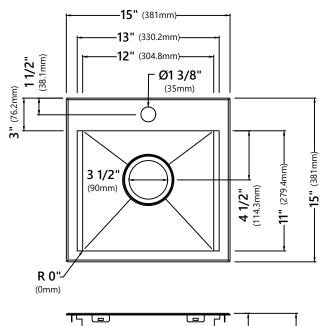

# KWT321-15-316

15 Inch Top Mount Workstation Single Bowl Stainless Steel Outdoor Rated Kitchen Sink

Sink Dimensions

Overall Dimensions: 15" x 15" Bowl Dimensions: 12" x 11" Sink Depth: 9"

#### Features

- 16 Gauge Marine Grade T-316 Stainless Steel Construction
- Single Bowl Top Mount Sink
- Required Minimum Cabinet Size: 18" Left to Right, 18" Front to Back
- Rear Center-Set Drain
- 3 1/2" Drain Opening
- NoiseDefend Undercoating and Sound Dampening Pads