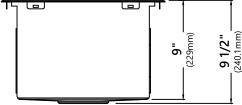

# KWT321-15-316

15 Inch Top Mount Workstation Single Bowl Stainless Steel Outdoor Rated Kitchen Sink

Sink Dimensions

Overall Dimensions: 15" x 15" Bowl Dimensions: 12" x 11" Sink Depth: 9"